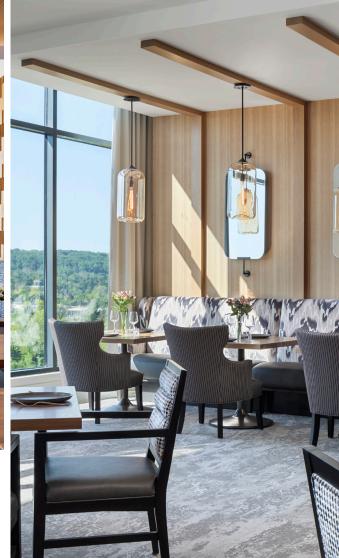

#### THE STORY

Anthology King of Prussia is a newly-designed luxury senior living community providing independent living, assisted living and memory care in a beautiful 11-story building. With access to shopping, dining, entertainment and medical care, this location is sure to fill up quickly.

Striving for luxury while not overlooking functionality, this new space features modern furnishing and finishes with multiple dining and activity areas and communal living spaces. Furnishings include products from Kwalu, Fairfield, Falcon, Brown Jordan, Table Designs and H Contract, among others. We enjoyed working with Perkins Eastman and CA Senior Living on this project.