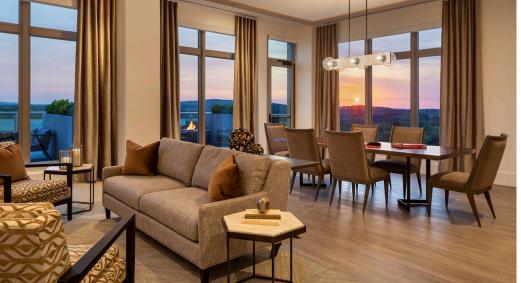

#### THE STORY

Anthology King of Prussia is a newly-designed luxury senior living community providing independent living, assisted living and memory care in a beautiful 11-story building. With access to shopping, dining, entertainment and medical care, this location is sure to fill up quickly.

Striving for luxury while not overlooking functionality, this new space features modern furnishing and finishes with multiple dining and activity areas and communal living spaces. Furnishings include products from Kwalu, Fairfield, Falcon, Brown Jordan, Table Designs and H Contract, among others. We enjoyed working with Perkins Eastman and CA Senior Living on this project.