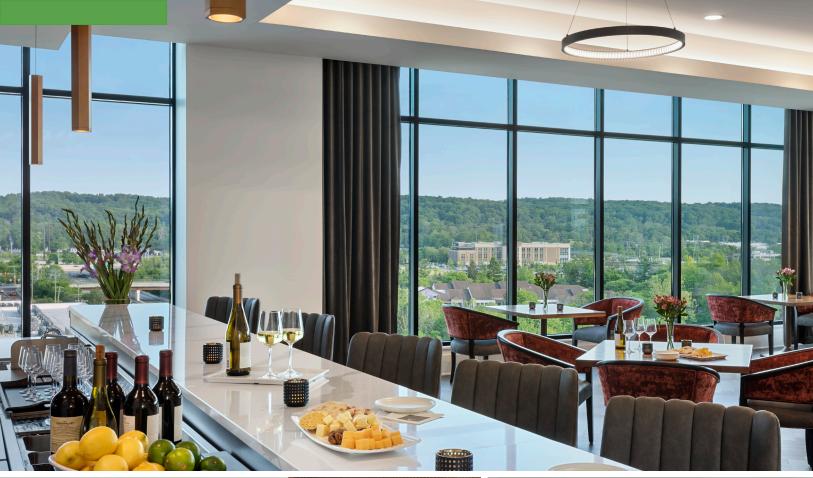

#### THE STORY

Anthology King of Prussia is a newly-designed luxury senior living community providing independent living, assisted living and memory care in a beautiful 11-story building. With access to shopping, dining, entertainment and medical care, this location is sure to fill up quickly.

Striving for luxury while not overlooking functionality, this new space features modern furnishing and finishes with multiple dining and activity areas and communal living spaces. Furnishings include products from Kwalu, Fairfield, Falcon, Brown Jordan, Table Designs and H Contract, among others. We enjoyed working with Perkins Eastman and CA Senior Living on this project.