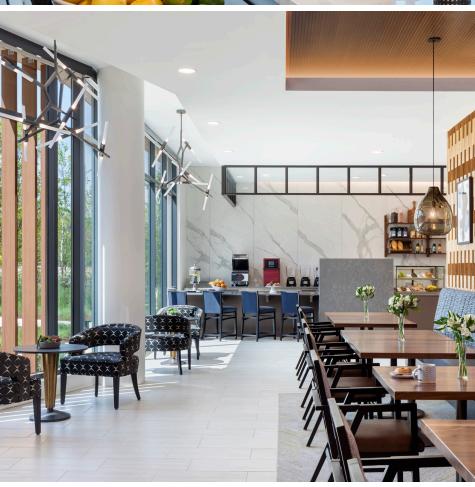

#### THE STORY

Anthology King of Prussia is a newly-designed luxury senior living community providing independent living, assisted living and memory care in a beautiful 11-story building. With access to shopping, dining, entertainment and medical care, this location is sure to fill up quickly.

Striving for luxury while not overlooking functionality, this new space features modern furnishing and finishes with multiple dining and activity areas and communal living spaces. Furnishings include products from Kwalu, Fairfield, Falcon, Brown Jordan, Table Designs and H Contract, among others. We enjoyed working with Perkins Eastman and CA Senior Living on this project.